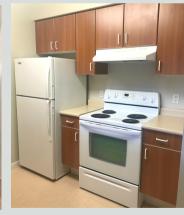

## **Apartment Features:**

- Two bedrooms
- Living / Dining room and well-equipped kitchen
- Fully accessible bathroom with seated shower
- In-Suite safe for personal belongings
- Private patio
- Storage room