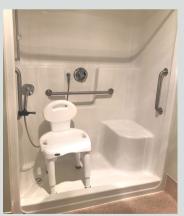

## **Apartment Features:**

- Two bedrooms
- Living / Dining room and well-equipped kitchen
- Fully accessible bathroom with seated shower
- In-Suite safe for personal belongings
- Private patio
- Storage room