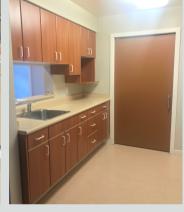

## **Apartment Features:**

- Two bedrooms
- Living / Dining room and well-equipped kitchen
- Fully accessible bathroom with seated shower
- In-Suite safe for personal belongings
- Private patio
- Storage room